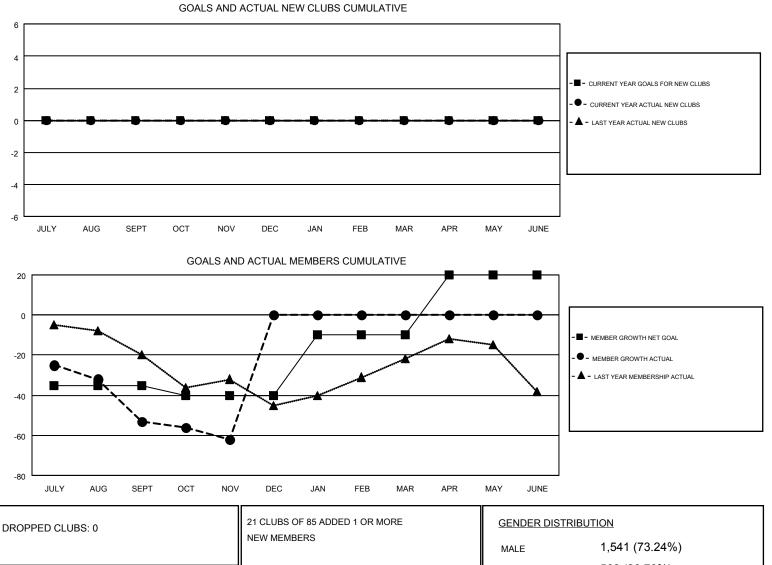

### LOCATION: ICELAND

#### GMT: ANTTI FORSELL

| G | M | т | C | Δ |
|---|---|---|---|---|

4

| Clubs                 |               |           |               | Members               |                           |                         |                                                    |
|-----------------------|---------------|-----------|---------------|-----------------------|---------------------------|-------------------------|----------------------------------------------------|
| RESULTS FOR 2017-2018 |               |           |               | RESULTS FOR 2017-2018 |                           |                         |                                                    |
| QUARTER               | NEW CLUB GOAL | NEW CLUBS | DROPPED CLUBS | QUARTER               | MEMBER GROWTH NET<br>GOAL | MEMBER GROWTH<br>ACTUAL | DROPPED<br>MEMBERS ACTUAL<br>(including transfers) |
| JULY/AUG/SEPT         | 0             | 0         | 0             | JULY/AUG/SEPT         | -35                       | 12                      | 63                                                 |
| OCT/NOV/DEC           | 0             | 0         | 0             | OCT/NOV/DEC           | -5                        | 26                      | 34                                                 |
| JAN/FEB/MAR           | 0             | 0         | 0             | JAN/FEB/MAR           | 30                        | 0                       | 0                                                  |
| APR/MAY/JUNE          | 0             | 0         | 0             | APR/MAY/JUNE          | 30                        | 0                       | 0                                                  |

#### 563 (26.76%) FEMALE DROPPED MEMBERS 14 DECEASED TOTAL FAMILY UNIT MEMBERS CLICK HERE FOR CUMULATIVE 0 CLUB CANCELLED MEMBERSHIP DATA FAMILY MEMBERS PAYING HALF 83 OTHER DUES 97 TOTAL

MBR0181

36

18